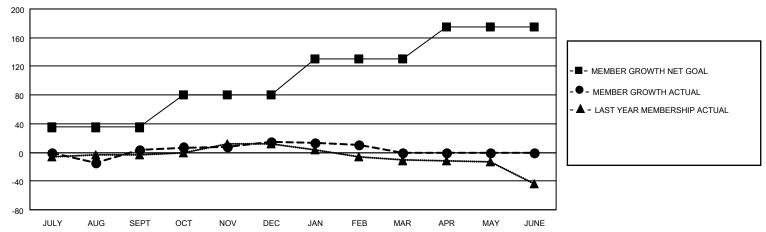

## District 27 A1

| Clubs         |               |             |               | Members               |                        |                         |                                                    |  |
|---------------|---------------|-------------|---------------|-----------------------|------------------------|-------------------------|----------------------------------------------------|--|
|               | RESULTS FOR   | R 2020-2021 |               | RESULTS FOR 2020-2021 |                        |                         |                                                    |  |
| QUARTER       | NEW CLUB GOAL | NEW CLUBS   | DROPPED CLUBS | QUARTER MEME          | BER GROWTH NET<br>GOAL | MEMBER GROWTH<br>ACTUAL | DROPPED<br>MEMBERS ACTUAL<br>(including transfers) |  |
| JULY/AUG/SEPT | 0             | 0           | 0             | JULY/AUG/SEPT         | 35                     | 51                      | 43                                                 |  |
| OCT/NOV/DEC   | 1             | 0           | 0             | OCT/NOV/DEC           | 45                     | 49                      | 37                                                 |  |
| JAN/FEB/MAR   | 0             | 0           | 1             | JAN/FEB/MAR           | 50                     | 21                      | 25                                                 |  |
| APR/MAY/JUNE  | 1             | 0           | 0             | APR/MAY/JUNE          | 45                     | 0                       | 0                                                  |  |

#### GOALS AND ACTUAL MEMBERS CUMULATIVE

| DROPPED CLUBS: 1 |     | 31 CLUBS OF 52 ADDED 1 OR MORE<br>NEW MEMBERS | GENDER DISTRIBUTION  MALE 1,382 (75.27%)  FEMALE 454 (24.73%) |               |     |
|------------------|-----|-----------------------------------------------|---------------------------------------------------------------|---------------|-----|
| DROPPED MEMBERS  |     |                                               | PEWALE                                                        | 454 (24.7570) |     |
| DECEASED         | 17  | CLICK HERE FOR CUMULATIVE                     | TOTAL FAMILY UNIT MEMBERS                                     |               | 330 |
| CLUB CANCELLED   | 4   | MEMBERSHIP DATA                               |                                                               |               | 175 |
| OTHER 84         |     |                                               | FAMILY MEMBERS PAYING HALF DUES                               |               | 175 |
| TOTAL            | 105 |                                               |                                                               |               |     |